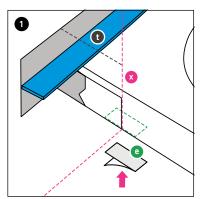

Before mounting the FLEXZARGE®, apply the corner connection piece under the edge of the bathtub and press it on firmly. The middle of the corner connection piece should match with the edge of the prewall system Then the FLEXZARGE® is mounted parallel in the depth to the pre-wall system 1. The FLEXZARGE should end precisely with the front edge of the pre-wall system 🔯.