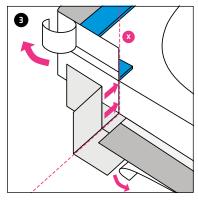

Install the horizontal sealing tape approx. 1 cm from the edge of the FLEXZARGE® 🔯.

Remove the protective film from the FLEXZARGE® Schnittschutz® and the horizontal sealing tape. Remove the protective film from the 3D sealing corners and stick it on the edge of the FLEXZARGE® and from below onto the horizontal sealing tape without creases. Press all connections well.