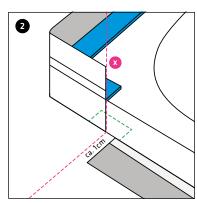

Install the horizontal sealing tape approx. 1 cm from the edge of the FLEXZARGE® 🔯.

Remove the protective film from the FLEXZARGE® Schnittschutz® and the horizontal sealing tape. Remove the protective film from the 3D sealing corners and stick it on the edge of the FLEXZARGE® and from below onto the horizontal sealing tape without creases. Press all connections well.