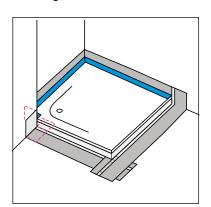

## Mounting version 1

Mounting with pre-wall system

Before mounting the FLEXZARGE®, apply the corner connection piece under the edge of the bathtub and press it on firmly. The middle of the corner connection piece should match with the edge of the prewall system Then the FLEXZARGE® is mounted parallel in the depth to the pre-wall system 1. The FLEXZARGE should end precisely with the front edge of the pre-wall system 🔯.

Install the horizontal sealing tape approx. 1 cm from the edge of the FLEXZARGE® 🔯.

Remove the protective film from the FLEXZARGE® Schnittschutz® and the horizontal sealing tape. Remove the protective film from the 3D sealing corners and stick it on the edge of the FLEXZARGE® and from below onto the horizontal sealing tape without creases. Press all connections well.