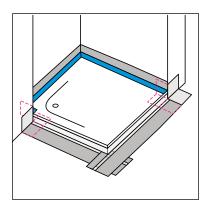

## Mounting version 2

Mounting left or right possible.

Before mounting the FLEXZARGE®, apply the corner connection piece under the edge of the bathtub and press it on firmly. The middle of the corner connection piece should match with the edge of the prewall system Then the FLEXZARGE® is mounted parallel in the depth to the pre-wall system 1. The FLEXZARGE should end precisely with the front edge of the pre-wall system 🔯.

Install the horizontal sealing tape approx. 1 cm from the edge of the FLEXZARGE® 🔯.

Remove the protective film from the FLEXZARGE® Schnittschutz® and the horizontal sealing tape. Remove the protective film from the 3D sealing corners and stick it on the edge of the FLEXZARGE® and from below onto the horizontal sealing tape without creases. Press all connections well.